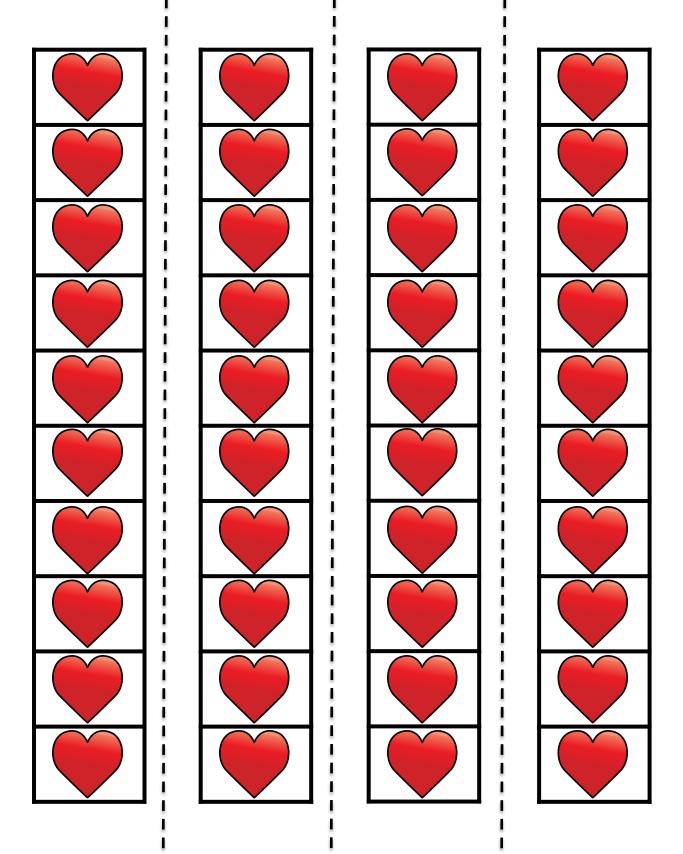

## Valentine Measurement

Measure the Valentine objects using the heart ruler. Record your answers.