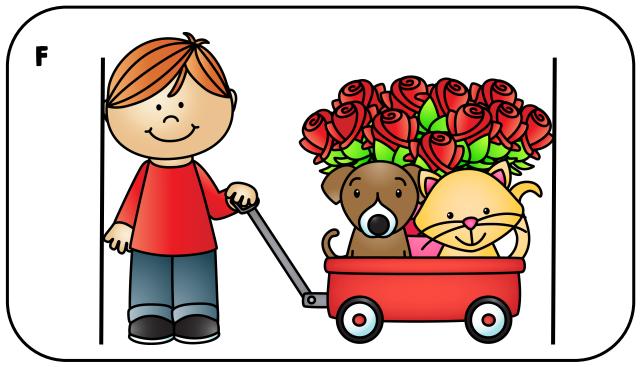

## Valentine Measurement

Measure the Valentine objects using the heart ruler. Record your answers.