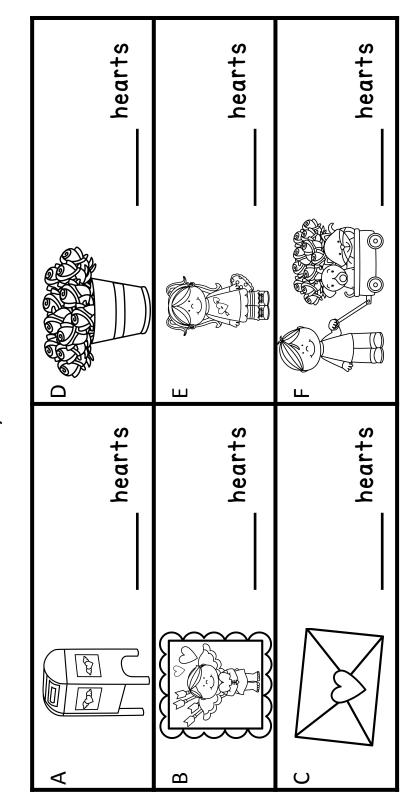

## Valentine Measurement

Measure the Valentine objects using the heart ruler. Record your answers.