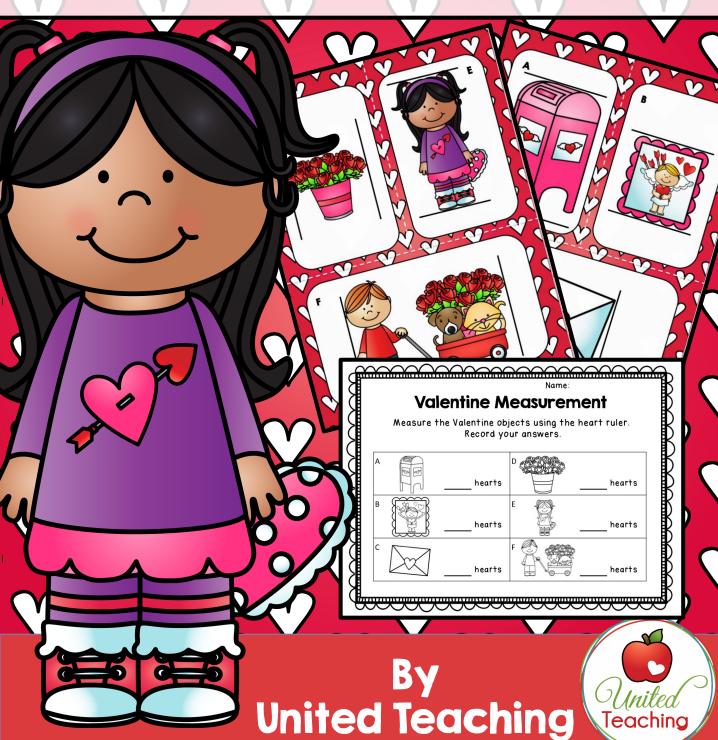

## VALENTINE'S DAY MEASUREMENT

## Valentine Measurement

Measure the Valentine objects using the heart ruler. Record your answers.