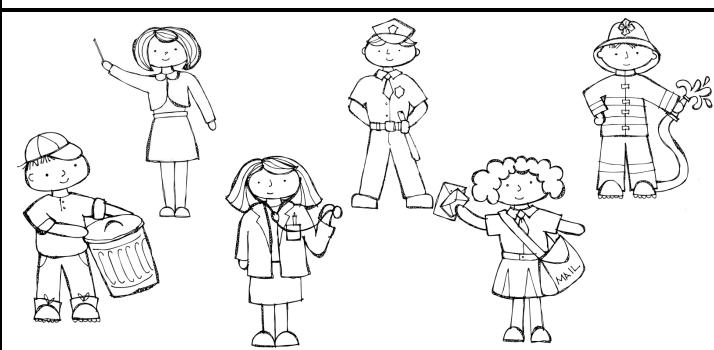

## Community Helpers, What Do You See?

| Name |  |
|------|--|
|      |  |

Clip Art from KPM Doodles

## Community Helpers, What Do You See?

Name \_\_\_\_\_

Doctor, doctor, what do you see?

Doctor, doctor, what do you see?

I see an ambulance helping me.

I see an ambulance helping me.

Teacher, teacher, what do you see?

Teacher, teacher, what do you see?

I see a chalkboard helping me.

I see a chalkboard helping me.

Fire fighter, fire fighter, what do you see?

Fire fighter, fire fighter, what do you see?

I see a fire truck helping me.

I see a fire truck helping me.

## Police officer, police officer, what do you see?

Police officer, police officer, what do you see?

I see a police car helping me.

I see a police car helping me.

Mail carrier, mail carrier, what do you see?

Mail carrier, mail carrier, what do you see?

I see a mail truck helping me.

I see a mail truck helping me.

Trash collector, trash collector, what do you see?

Trash collector, trash collector, what do you see?

I see a garbage truck helping me.

I see a garbage truck helping me.

Children, children, what do you see?

Children, children, what do you see?

We see community helpers helping us!

We see community helpers helping us!