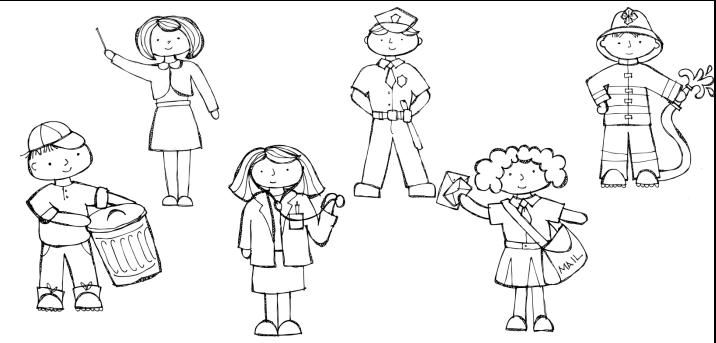

## Community Helpers, What Do You See?

Name \_\_\_\_\_

Doctor, doctor, what do you see?

Doctor, doctor, what do you see?

I see an ambulance helping me.

I see an ambulance helping me.

Teacher, teacher, what do you see?

Teacher, teacher, what do you see?

I see a chalkboard helping me.

I see a chalkboard helping me.

Fire fighter, fire fighter, what do you see?

Fire fighter, fire fighter, what do you see?

I see a fire truck helping me.

I see a fire truck helping me.

## Police officer, police officer, what do you see?

Police officer, police officer, what do you see?

I see a police car helping me.

I see a police car helping me.

Mail carrier, mail carrier, what do you see?

Mail carrier, mail carrier, what do you see?

I see a mail truck helping me.

I see a mail truck helping me.

Trash collector, trash collector, what do you see?

Trash collector, trash collector, what do you see?

I see a garbage truck helping me.

I see a garbage truck helping me.

Children, children, what do you see?

Children, children, what do you see?

We see community helpers helping us!

We see community helpers helping us!