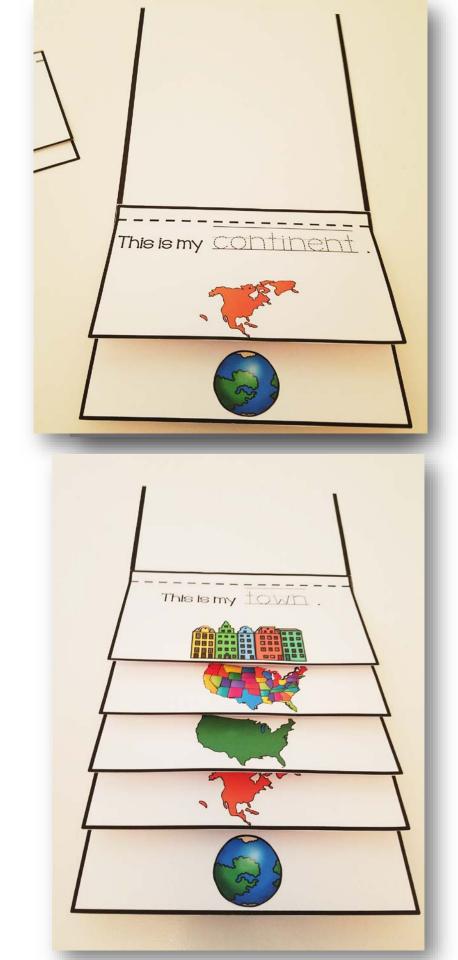

# EINOMAP









#### Differentiated versions

This is my  $\overline{\text{DOUSE}}$  .



This is my \_\_\_\_\_\_.



My house is \_\_\_\_\_\_.









#### How to make a flip book



- 1. Choose and complete a booklet (4 versions)
- 2. Take all of the booklet flap pages and fold them over across the dotted line.
- 3. Take the blank page and one of the booklet flap pages. Place a small line of glue onto the folded portion. Then, glue down the folded edge onto the bottom of the blank page



4. Take another booklet flap page and glue it down above the bottom flap. Make sure it covers everything but the image.

5. Above the previous two flaps, glue on the next three flaps.



6. Above the previous five flaps, glue on the next three flaps.

7. Take the booklet cover page titled: "Me on the Map." Then place a small line of glue on back of the cover and glue the cover onto the area above the dotted lines at the top. Make sure the cover page covers everything but the image.





## SAVE PAPER!

Want to save some paper? Simply print multiple sheets per page.

| Print                                                                                                                                                                                                                       | ×                                                                         |
|---------------------------------------------------------------------------------------------------------------