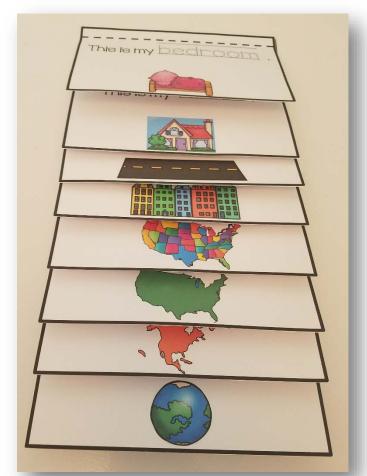

#### Differentiated versions

This is my  $\overline{\text{DOUSE}}$  .

This is my \_\_\_\_\_\_.

My house is \_\_\_\_\_\_.