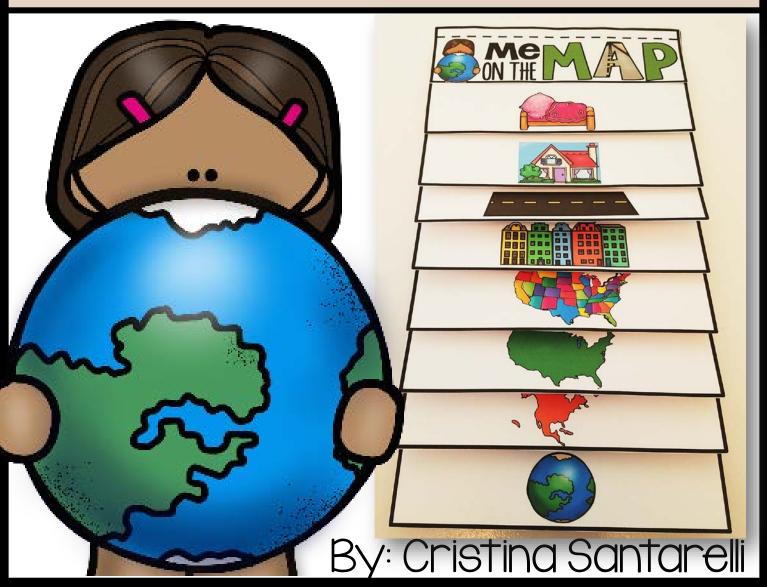

#### How to make a flip book

- 1. Choose and complete a booklet (4 versions)
- 2. Take all of the booklet flap pages and fold them over across the dotted line.
- 3. Take the blank page and one of the booklet flap pages. Place a small line of glue onto the folded portion. Then, glue down the folded edge onto the bottom of the blank page

4. Take another booklet flap page and glue it down above the bottom flap. Make sure it covers everything but the image.

5. Above the previous two flaps, glue on the next three flaps.

6. Above the previous five flaps, glue on the next three flaps.

7. Take the booklet cover page titled: "Me on the Map." Then place a small line of glue on back of the cover and glue the cover onto the area above the dotted lines at the top. Make sure the cover page covers everything but the image.