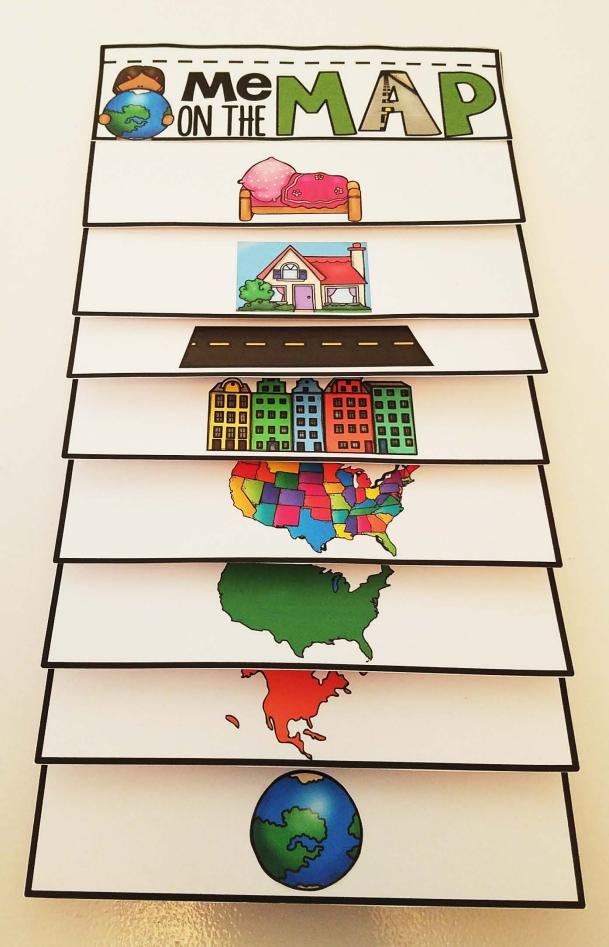

#### How to make a flip book

- 1. Choose and complete a booklet (4 versions)
- 2. Take all of the booklet flap pages and fold them over across the dotted line.
- 3. Take the blank page and one of the booklet flap pages. Place a small line of glue onto the folded portion. Then, glue down the folded edge onto the bottom of the blank page

4. Take another booklet flap page and glue it down above the bottom flap. Make sure it covers everything but the image.

5. Above the previous two flaps, glue on the next three flaps.

6. Above the previous five flaps, glue on the next three flaps.

7. Take the booklet cover page titled: "Me on the Map." Then place a small line of glue on back of the cover and glue the cover onto the area above the dotted lines at the top. Make sure the cover page covers everything but the image.