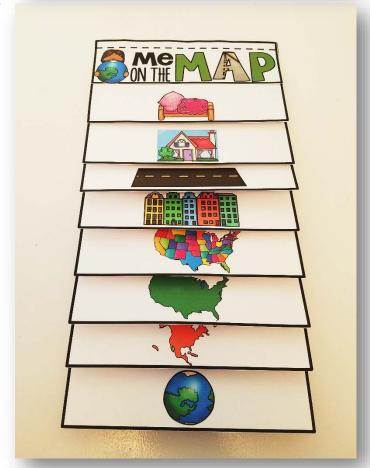

#### How to make a flip book

- 1. Choose and complete a booklet (4 versions)
- 2. Take all of the booklet flap pages and fold them over across the dotted line.
- 3. Take the blank page and one of the booklet flap pages. Place a small line of glue onto the folded portion. Then, glue down the folded edge onto the bottom of the blank page

4. Take another booklet flap page and glue it down above the bottom flap. Make sure it covers everything but the image.

5. Above the previous two flaps, glue on the next three flaps.

6. Above the previous five flaps, glue on the next three flaps.

7. Take the booklet cover page titled: "Me on the Map." Then place a small line of glue on back of the cover and glue the cover onto the area above the dotted lines at the top. Make sure the cover page covers everything but the image.