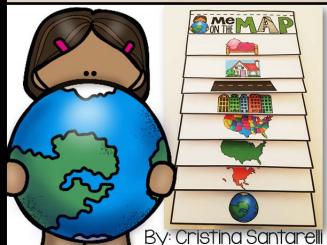

7. Take the booklet cover page titled: "Me on the Map." Then place a small line of glue on back of the cover and glue the cover onto the area above the dotted lines at the top. Make sure the cover page covers everything but the image.