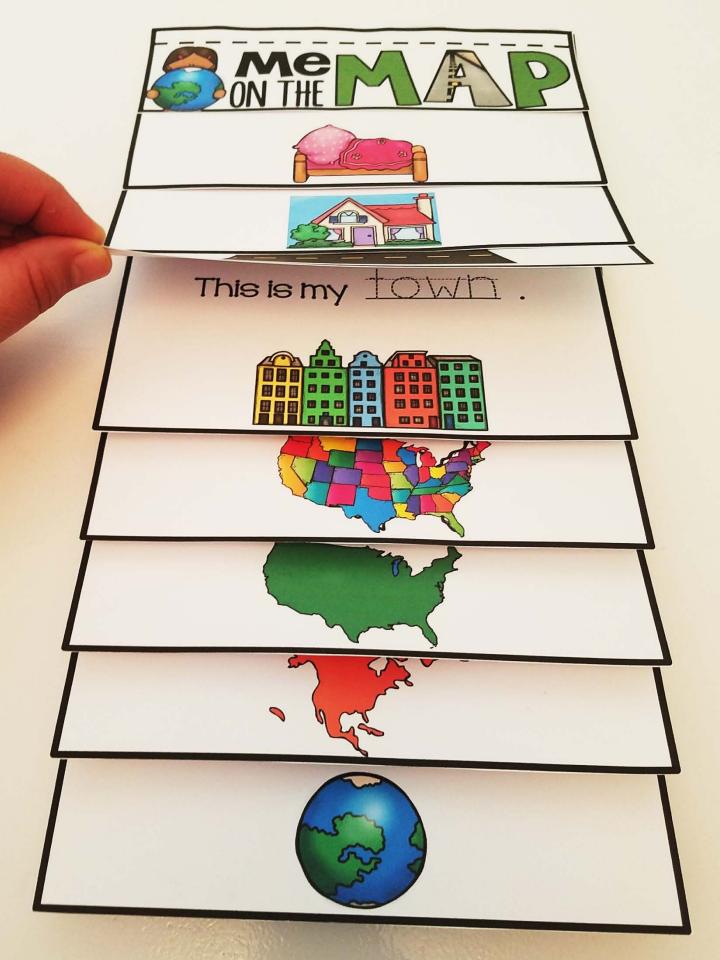

#### How to make a flip book

- 1. Choose and complete a booklet (4 versions)
- 2. Take all of the booklet flap pages and fold them over across the dotted line.
- 3. Take the blank page and one of the booklet flap pages. Place a small line of glue onto the folded portion. Then, glue down the folded edge onto the bottom of the blank page

4. Take another booklet flap page and glue it down above the bottom flap. Make sure it covers everything but the image.

5. Above the previous two flaps, glue on the next three flaps.

6. Above the previous five flaps, glue on the next three flaps.

7. Take the booklet cover page titled: "Me on the Map." Then place a small line of glue on back of the cover and glue the cover onto the area above the dotted lines at the top. Make sure the cover page covers everything but the image.