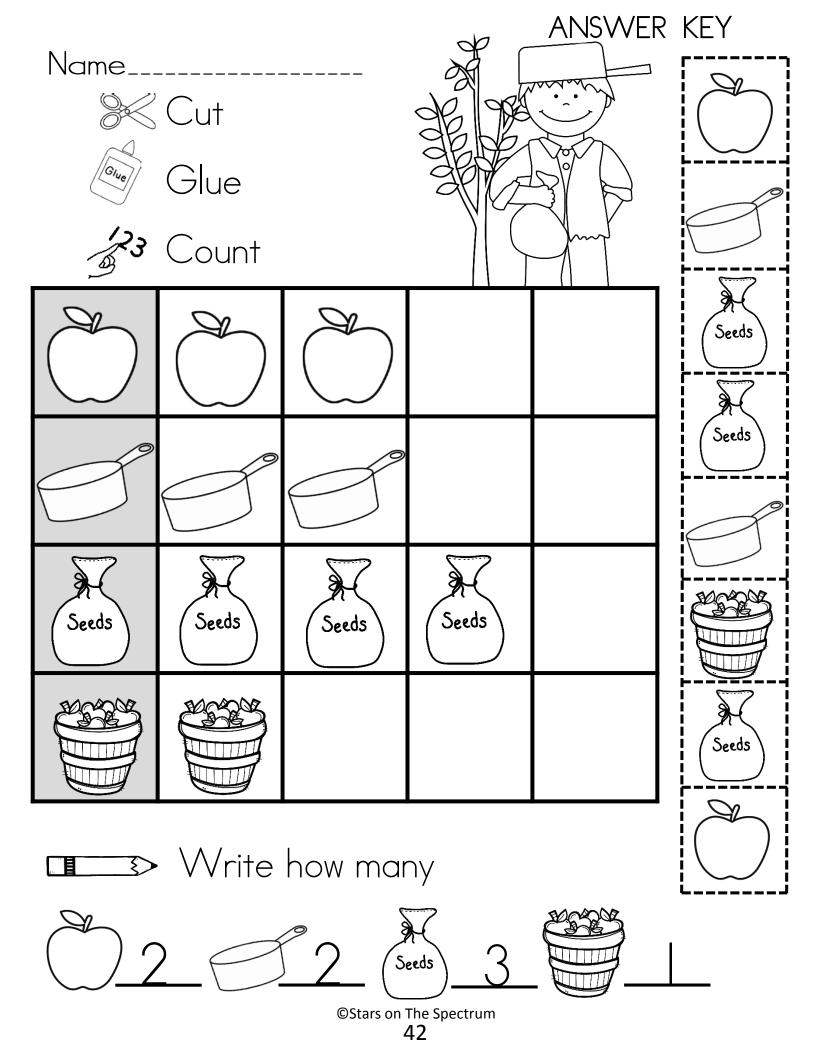

TO PREPARE THE ROLL AND GRAPH, LAMINATE THE BOARD OR PLACE IN A HEAVY DUTY PAGE PROTECTOR. STUDENTS CAN USE ERASABLE MARKERS TO RECORD THEIR ANSWERS. THEY CAN ALSO USE BINGO CHIPS, COINS OR ANYTHING ELSE YOU HAVE AVAILABLE. IF YOU ARE NOT USING WASHABLE MARKERS, STICKY NOTES CAN BE PLACED ON THE BOTTOM OF EACH COLUMN TO RECORD ANSWERS.