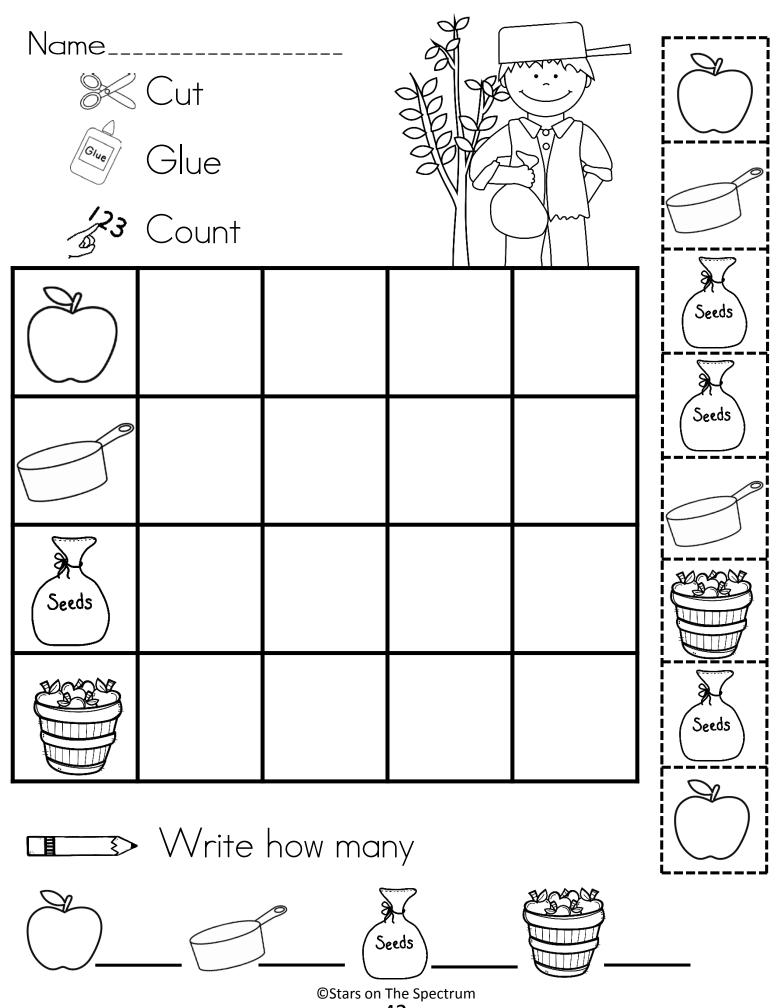

TO PREPARE THE ROLL AND GRAPH, LAMINATE THE BOARD OR PLACE IN A HEAVY DUTY PAGE PROTECTOR. STUDENTS CAN USE ERASABLE MARKERS TO RECORD THEIR ANSWERS. THEY CAN ALSO USE BINGO CHIPS, COINS OR ANYTHING ELSE YOU HAVE AVAILABLE. IF YOU ARE NOT USING WASHABLE MARKERS, STICKY NOTES CAN BE PLACED ON THE BOTTOM OF EACH COLUMN TO RECORD ANSWERS.